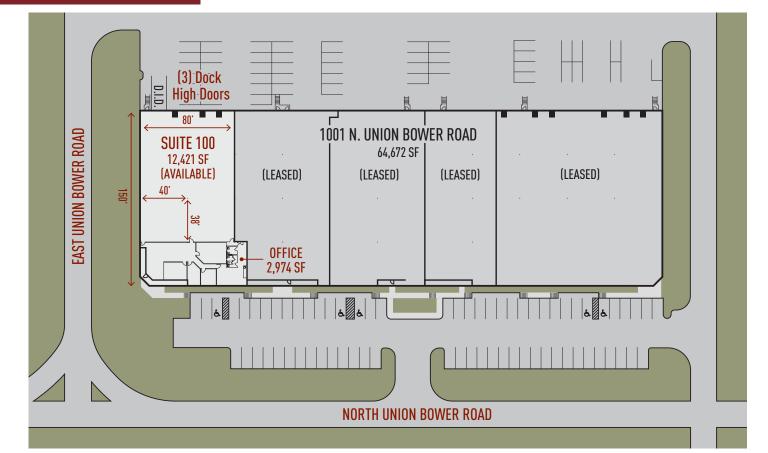

# 12,421 SF AVAILABLE

## **Building Specifications**

| Building Size:    | 64,672 SF                 |
|-------------------|---------------------------|
| Total Available:  | 12,421 SF                 |
| Office:           | 2,974 SF                  |
| Clear Height:     | 23' Clear                 |
| Column Spacing:   | 37' X 40'                 |
| Loading:          | 3 Dock High Doors, 1 Ramp |
| Electric:         | 225 Amps, 277/208 Volts   |
| Column Spacing:   | 30' X 48'                 |
| Sprinkler System: | Wet                       |
|                   |                           |

### Master Plan Rendering

 $NORTH \rightarrow$ 