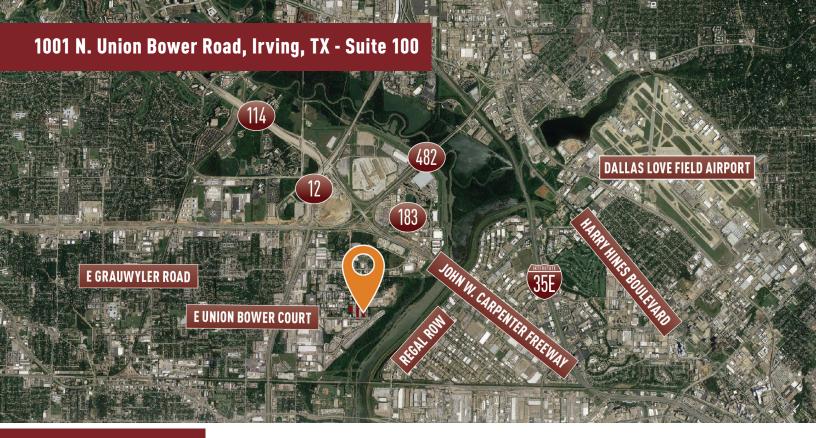

#### **Building Features**

- South Stemmons Corridor location with first-class image and environment
- > Easy access to Interstate 35E
- > Minutes from Loop 12 and Hwy 183

ANDREW GILBERT 972-280-8312 agilbert@hldallas.com KEATON BRICE 972-421-1956 kbrice@hldallas.com