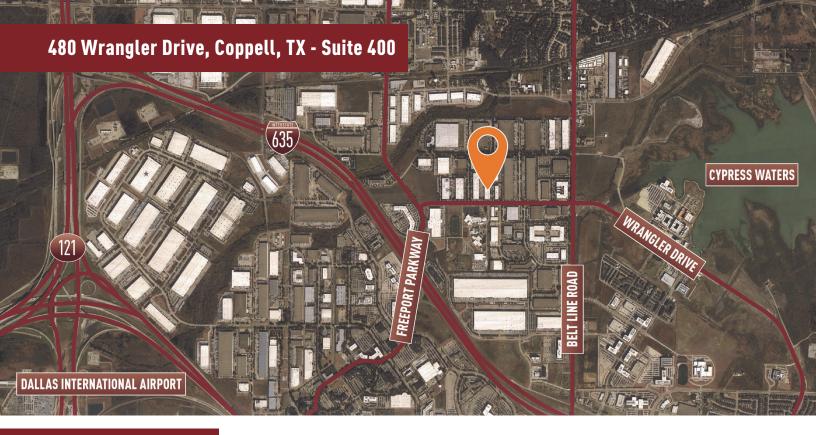

480 Wrangler Drive, Coppell, TX - Suite 400

## **Building Features**

- > Building located in Park West Commerce Center
- Direct access to I-635, Hwy 121, Hwy 114, and George Bush turnpike
- Direct access to DFW International Airport

JEREMY KELLY 469-767-2075 jkelly@streamrealty.com LENA THOMAS 214-733-6787 lena.thomas@streamrealty.com