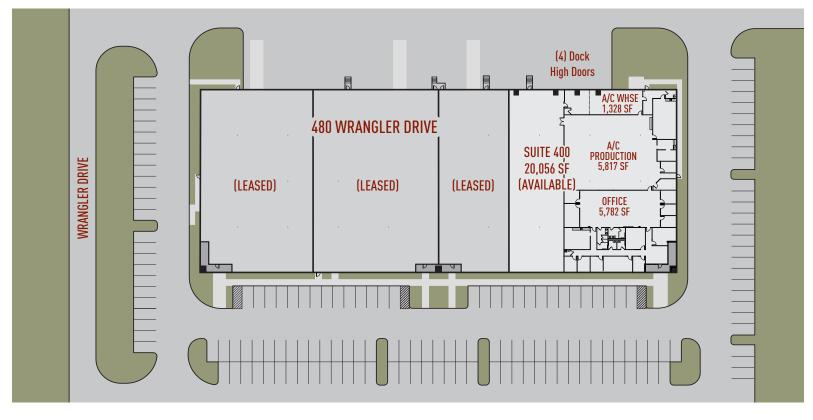

# 20,056 SF AVAILABLE

# **Building Specifications**

| Building Size:    | 57,019 SF                        |
|-------------------|----------------------------------|
| Available:        | 20,056 SF                        |
| Office:           | 5,782 SF                         |
| Production:       | 5,817 SF                         |
| Clear Height:     | 22' Clear                        |
| Loading:          | 4 Dock High Doors                |
| Sprinkler System: | ESFR                             |
| Power:            | 400 Amps, 277/480 Volts, 3-Phase |

### Master Plan Rendering

#### $\text{NORTH}{\rightarrow}$

.....