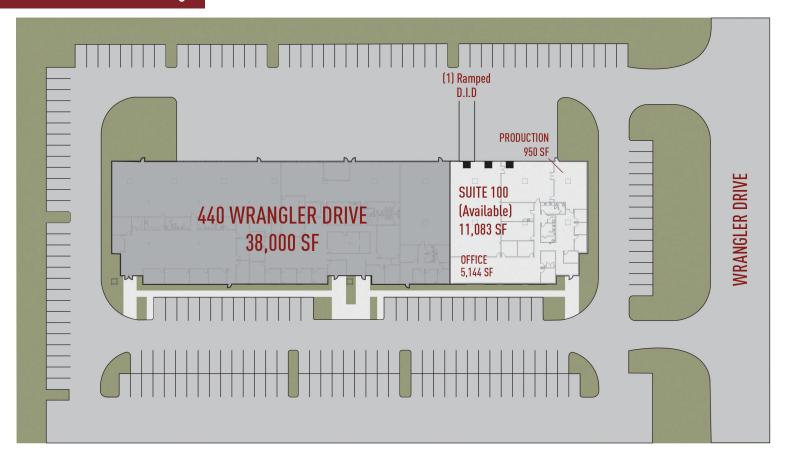

### **Building Specifications**

Building Size: 38,000 SF Available: 11,083 SF Office: 5,144 SF Clear Height: 22' Clear

Loading: 2 Dock High Doors

1 Ramped Drive-in Door

Sprinkler System: ESFR

Power: 400 Amps, 277/480 Volts, 3-Phase