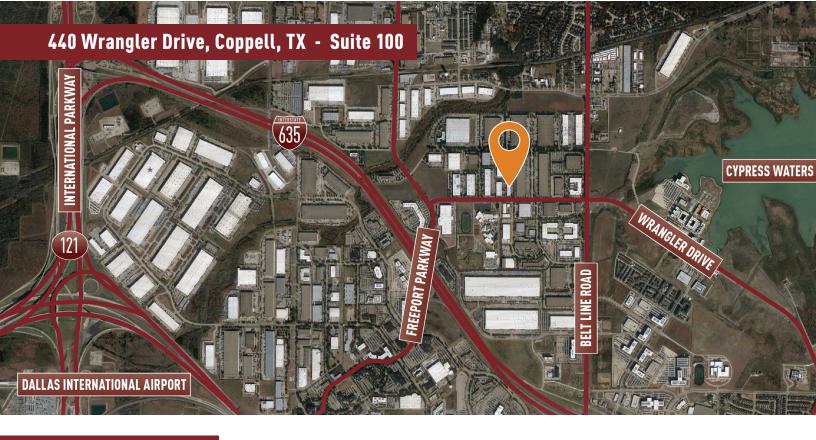

## **Building Features**

- > Building located in Park West Commerce Center
- Direct access to I-635, Hwy 121, Hwy 114, and George Bush turnpike
- Direct access to DFW International Airport