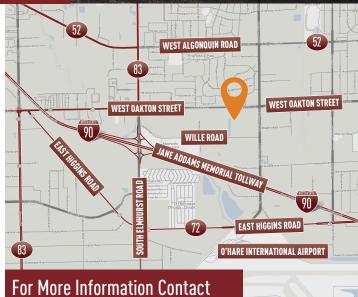

## **Building Features**

- > Building well-located in the O'Hare submarket
- Situated on north side of I-90 between Lee Street and Elmhurst Road interchange
- Monument signage on Oakton Street