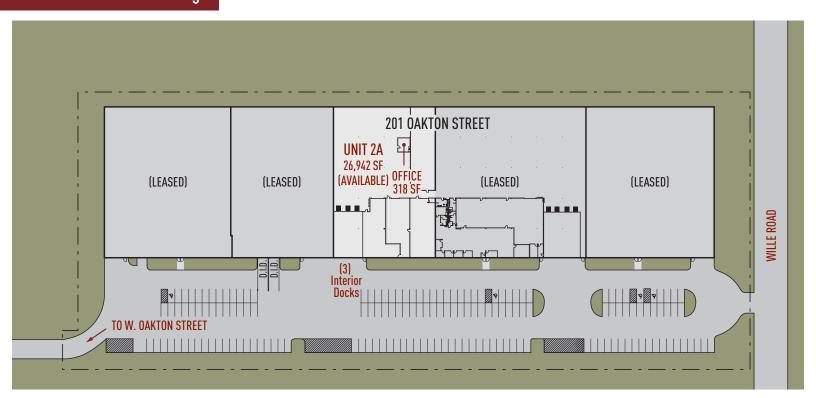

### **Building Specifications**

Building Size: 160,009 SF Available: 26,942 SF Warehouse Office: 318 SF Clear Height: 21' Clear

Loading: 3 Interior Docks

Sprinkler: Wet

Electric (2 Services): 800 Amps @ 277/480 V, 3-Phase

## Master Plan Rendering

### $\leftarrow$ NORTH