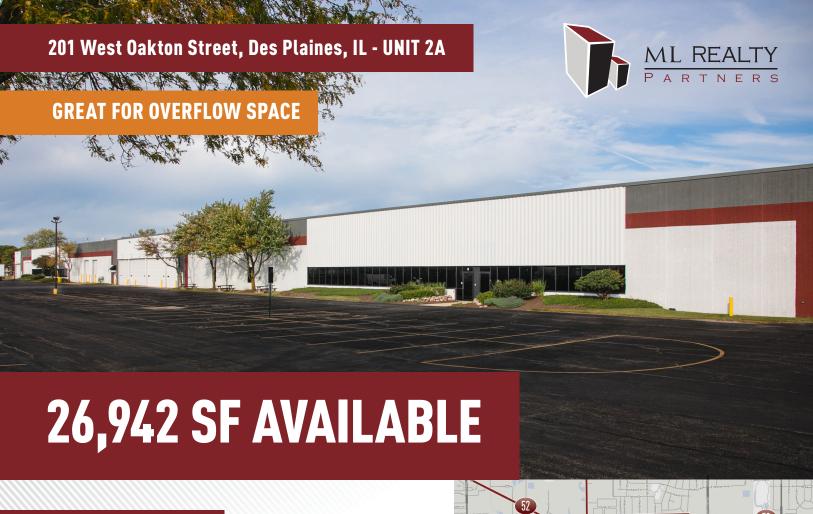

### **Building Specifications**

Building Size: 160,009 SF Available: 26,942 SF Warehouse Office: 318 SF Clear Height: 21' Clear

Loading: 3 Interior Docks

Sprinkler: Wet

Electric (2 Services): 800 Amps @ 277/480 V, 3-Phase