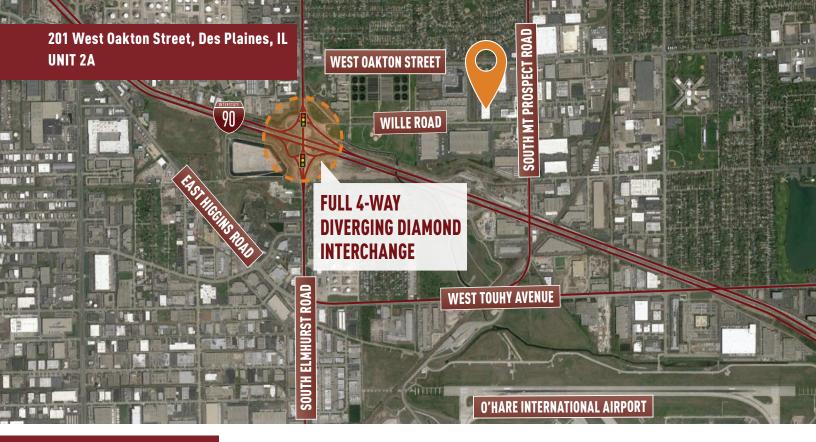

## **Building Features**

- > Building well-located in the O'Hare submarket
- Situated on north side of I-90 between Lee Street and Elmhurst Road interchange
- Monument signage on Oakton Street