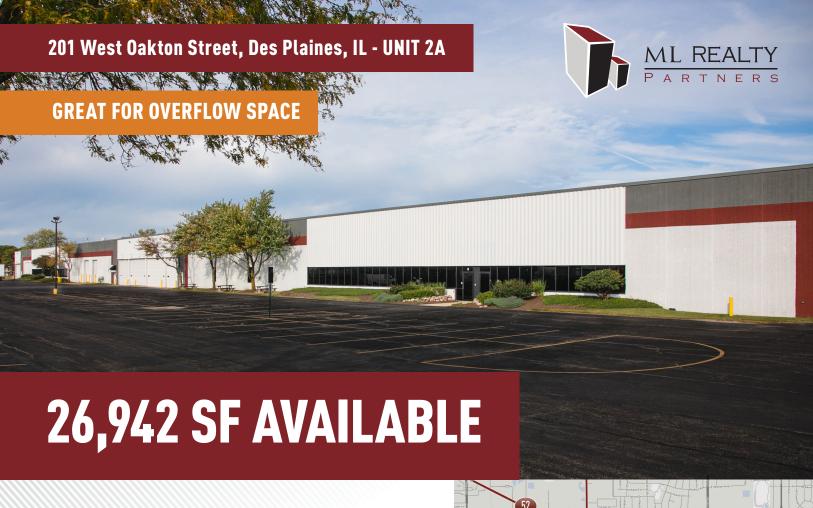

## **Building Specifications**

Building Size: 160,009 SF
Available: 26,942 SF
Warehouse Office: 318 SF
Clear Height: 21' Clear

Loading: 3 Interior Docks

Sprinkler: Wet

Electric (2 Services): 800 Amps @ 277/480 V, 3-Phase