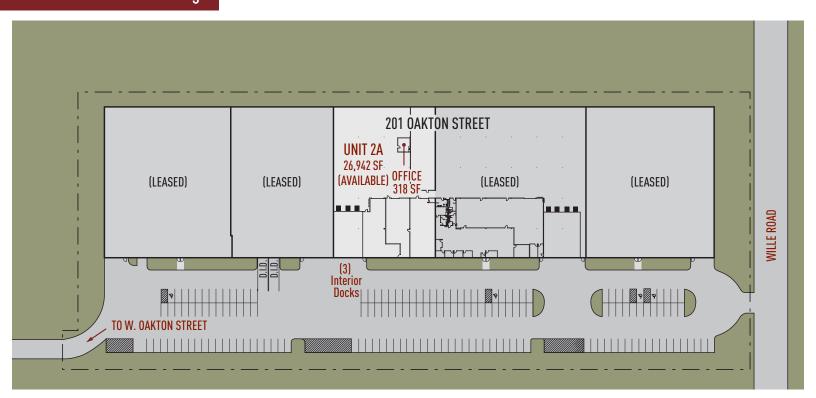

## **Building Specifications**

Building Size: 160,009 SF
Available: 26,942 SF
Warehouse Office: 318 SF
Clear Height: 21' Clear

Loading: 3 Interior Docks

Sprinkler: Wet

Electric (2 Services): 800 Amps @ 277/480 V, 3-Phase

# Master Plan Rendering

### $\leftarrow$ NORTH