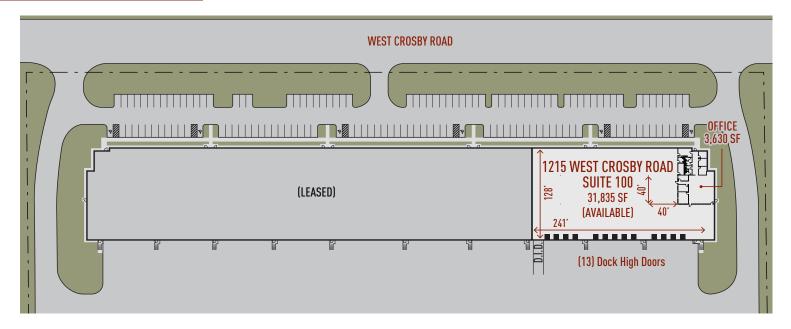

# **Building Specifications**

Building Size: 110,921 SF
Total Available: 31,835 SF
Office: 3,630 SF
Clear Height: 24' Clear

Column Spacing: 40' x 40', With 50' Speed Bay

Sprinkler System: ESFR

Loading: 13 Dock High Doors

Drive In Doors: 1 Ramped
Truck Court: 210' (Shared)