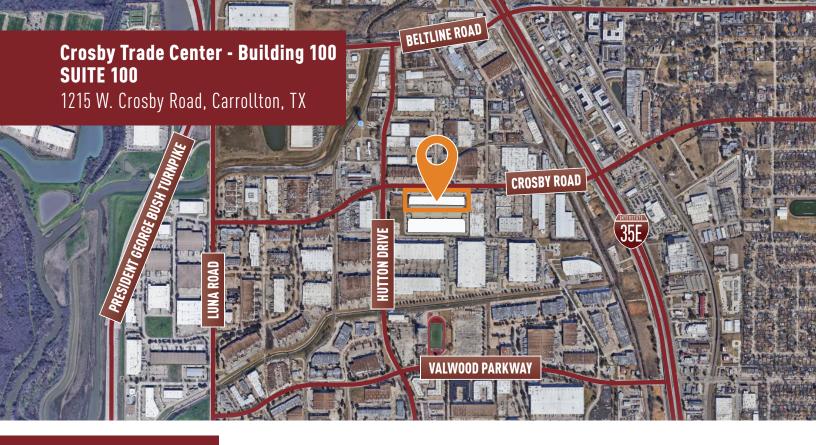

## **Building Features**

- Building located in Crosby Trade Center, providing first-class image and environment for tenants
- > Direct access to I-635, I-35E, and George Bush Turnpike

For More Information Contact