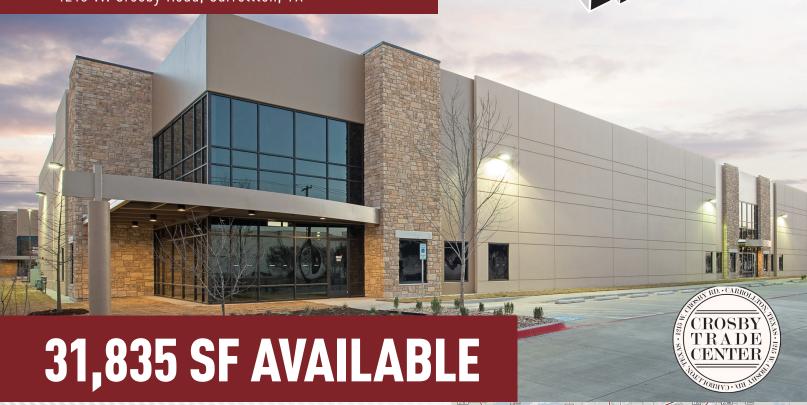

# **Building Specifications**

Building Size: 110,921 SF
Total Available: 31,835 SF
Office: 3,630 SF
Clear Height: 24' Clear

Column Spacing: 40' x 40', With 50' Speed Bay

Sprinkler System: ESFR

Loading: 13 Dock High Doors