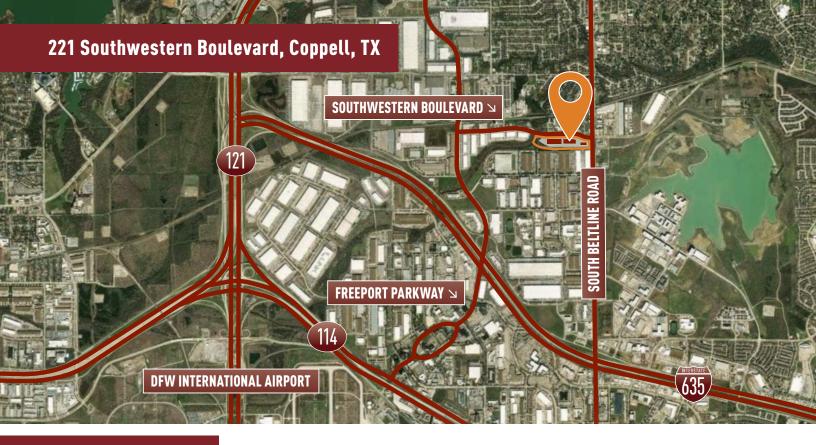

## **Building Features**

- Direct access to I-635, Hwy 121, Hwy 114, and George Bush Turnpike
- Close proximity to DFW International Airport
- Triple Freeport Tax exempt