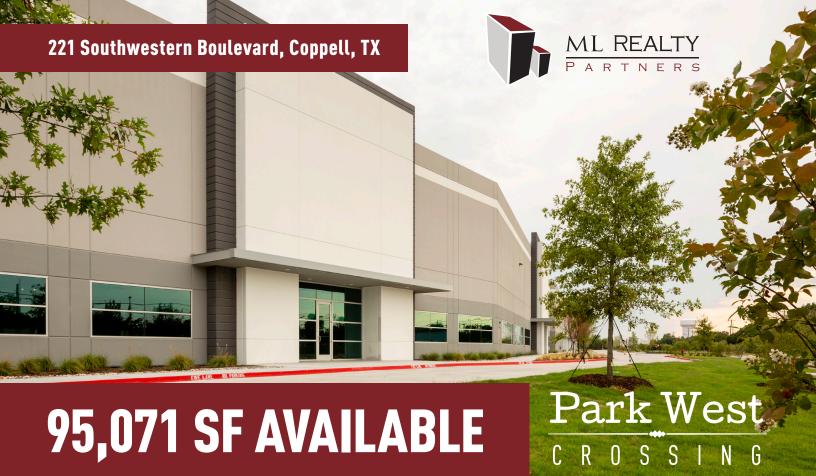

### **Building Specifications**

**Building Size:** 95,071 SF 3,780 SF Office: Clear Height: 32' Clear

31 Dock High Doors (15 With Levelers) 2 (12' X 14') Ramps Loading:

Drive-In Doors:

Car Parking: **Ample** Trailer Parking:

Column Spacing: 52' x 62' with a 60' Speed Bay

Sprinkler System: ESFR Truck Court: 122'-135'