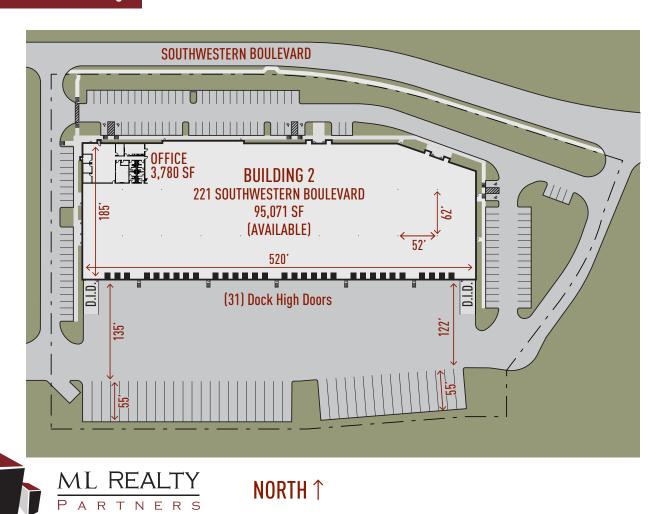

### **Building Specifications**

**Building Size:** 95,071 SF 3,780 SF Office: Clear Height: 32' Clear

31 Dock High Doors (15 With Levelers) 2 (12' X 14') Ramps Loading:

Drive-In Doors:

Car Parking: **Ample** Trailer Parking:

Column Spacing: 52' x 62' with a 60' Speed Bay

Sprinkler System: ESFR Truck Court: 122'-135'

# Master Plan Rendering