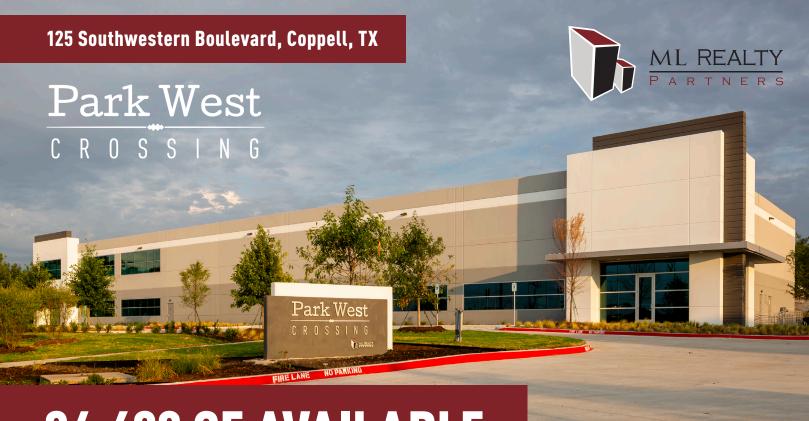

# 24,620 SF AVAILABLE

## **Building Specifications**

Building Size: 24,620 SF Office: To-Suit Clear Height: 24' Clear

Loading: 12 Dock High Doors (4 With Levelers)

Drive-In Doors: 2 (12' X 14) Ramps

Car Parking: Ample

Column Spacing: 52' x 50' Typical

Sprinkler System: ESFR Truck Court: 104'

## **Building Features**

- Direct access to I-635, Hwy 121, Hwy 114, and George Bush Turnpike
- > Close proximity to DFW International Airport
- Triple Freeport Tax exempt