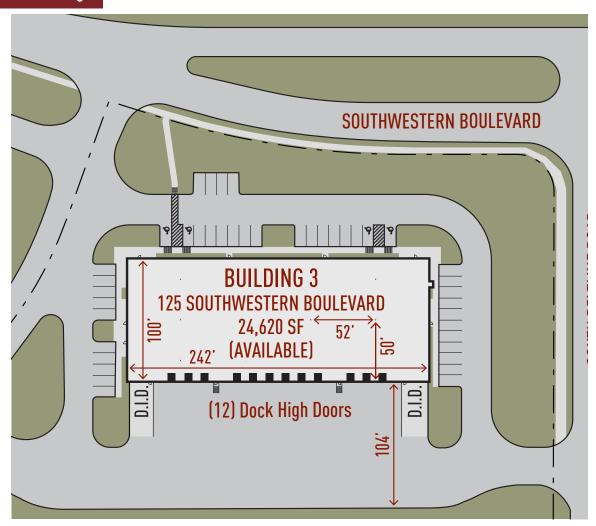

## **Building Specifications**

Building Size: 24,620 SF Office: To-Suit Clear Height: 24' Clear

Loading: 12 Dock High Doors (4 With Levelers)

Drive-In Doors: 2 (12' X 14) Ramps

Car Parking: Ample

Column Spacing: 52' x 50' Typical

Sprinkler System: ESFR Truck Court: 104'

# Master Plan Rendering