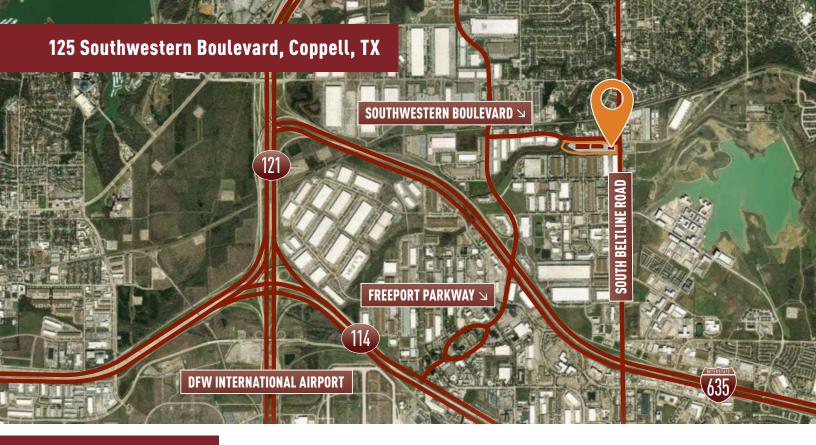

## **Building Features**

- Direct access to I-635, Hwy 121, Hwy 114, and George Bush Turnpike
- > Close proximity to DFW International Airport
- Triple Freeport Tax exempt