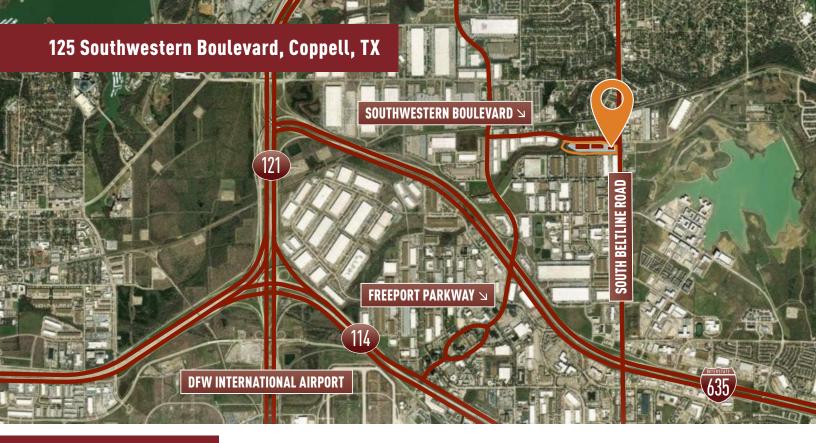

#### **Building Features**

- Direct access to I-635, Hwy 121, Hwy 114, and George Bush Turnpike
- > Close proximity to DFW International Airport
- > Triple Freeport Tax exempt

Owner:

ML Realty Partners \\ 5495 Belt Line Rd, Suite 330, Dallas, TX 75254 \\ 214-389-1155 Information contained herein is subject to change and verification, and no liability for errors or omissions is assumed. © 2025 All Rights Reserved. ML Realty Partners