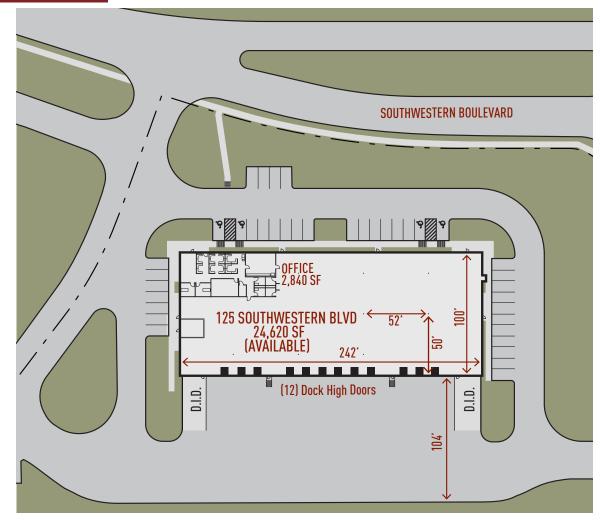

# 24,620 SF AVAILABLE

FIRE LAN

Park West

#### **Building Specifications**

**Building Size:** 24.620 SF 2,840 SF Office: **Clear Height:** 24' Clear 12 Dock High Doors (4 With Levelers) Loading: Drive-In Doors: 2 (12' X 14) Ramps **Car Parking:** Ample Column Spacing: 52' x 50' Typical Sprinkler System: ESFR Truck Court: 104'