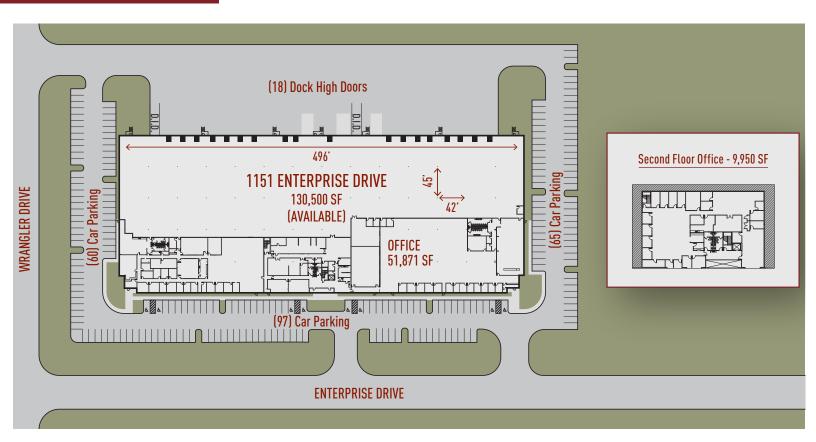

## **Building Specifications**

**Building Size:** 130,500 SF Available: 130,500 SF Office: 51,871 SF 9,537 SF Mezzanine: Clear Height: 22' Clear

18 Dock High Doors Loading:

Drive-in Doors:

222 Stalls Auto Parking: Sprinkler System: **ESFR** 

Power: 1600 Amps, 277/480 Volts, 3-Phase

HVAC: 100% Column Spacing: 45' X 42'

## Master Plan Rendering

 $NORTH \rightarrow$