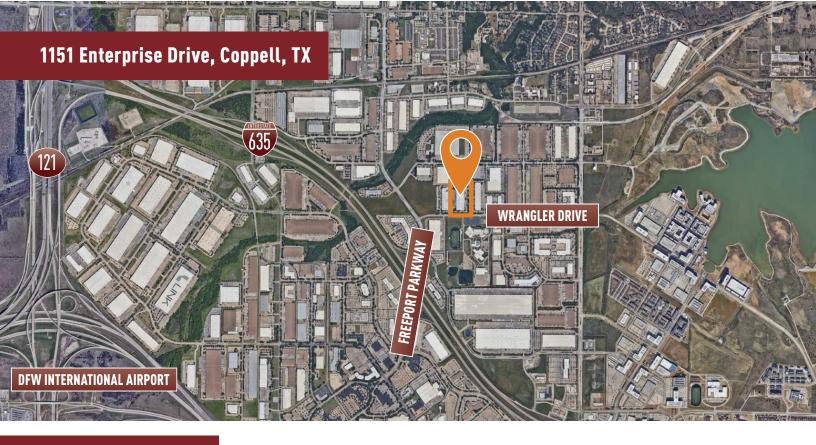

## **Building Features**

- **Building located in Park West Commerce Center**
- Direct access to I-635, Hwy 121, Hwy 114, and George Bush turnpike
- Direct access to DFW International Airport