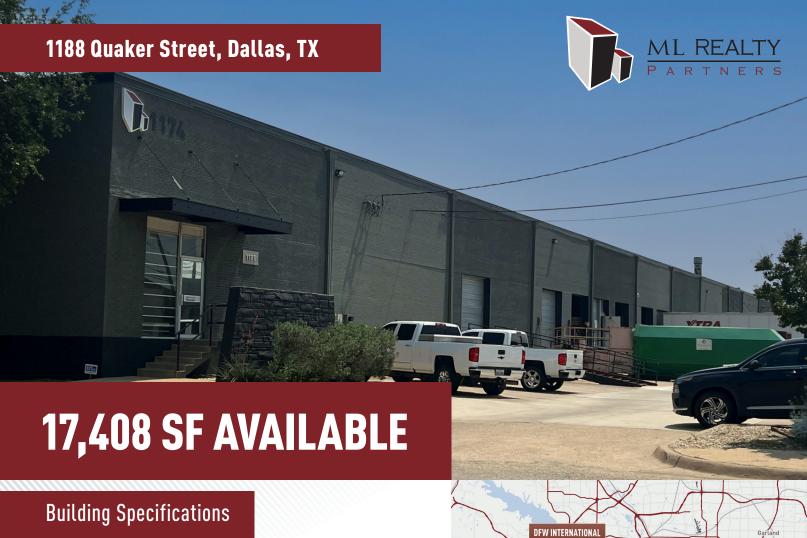

Building Size: 118,558 SF
Total Available: 17,408 SF
Office: 2,251 SF
Clear Height: 18' Clear

Loading: (2) Dock High Doors

(1) Ramped Drive-In Door

Column Spacing: 31' X 20'