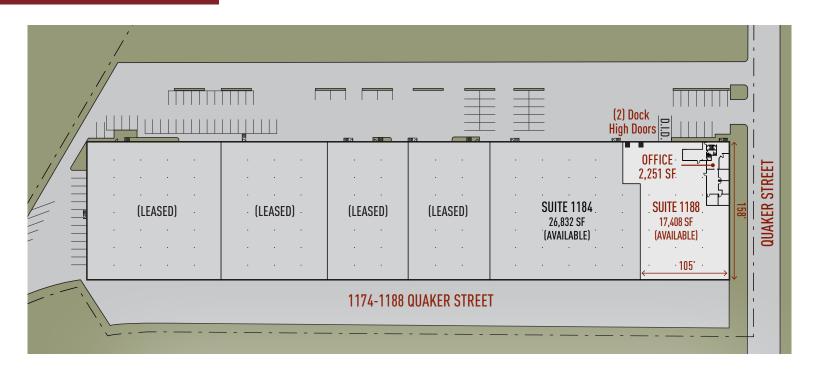

Building Size: 118,558 SF
Total Available: 17,408 SF
Office: 2,251 SF
Clear Height: 18' Clear

Loading: (2) Dock High Doors

(1) Ramped Drive-In Door

Column Spacing: 31' X 20'

## Master Plan Rendering

## $NORTH \rightarrow$