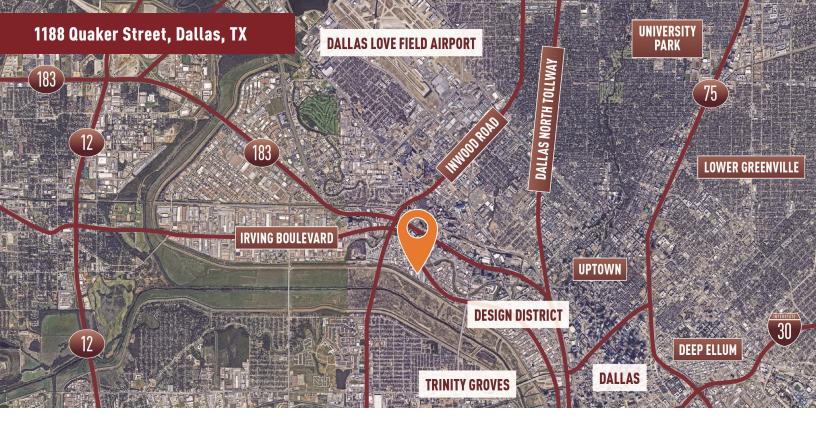

## **Building Features**

- > 2.5 miles northwest of Uptown and Downtown Dallas
- Strategically located in the South Stemmons Corridor offering first-class image and environment
- > Easy access to major thoroughfares
- > Fully sprinklered