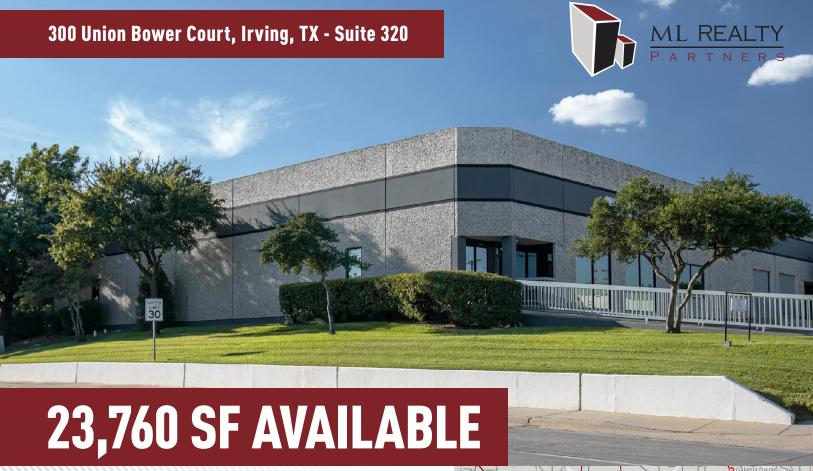

## **Building Specifications**

**Building Size:** 54,000 SF Total Available: 23,760 SF 829 SF Office: Clear Height: 21' Clear 40' X 45' Column Spacing:

4 Dock High Doors Loading:

Drive-In Door:

**Electric:** 200 Amps, 240 Volts

Lighting: LED Sprinkler System: Yes

# **Building Features**

- Strategically located in the South Stemmons Corridor offering first-class image and environment
- Easy access to Interstate 35E
- Minutes from Loop 12 and Hwy 183