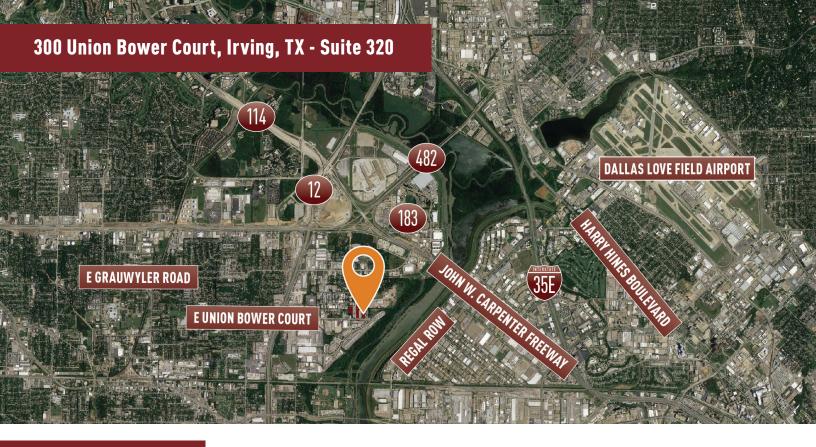

# **Building Features**

- Strategically located in the South Stemmons Corridor offering first-class image and environment
- Easy access to Interstate 35E
- Minutes from Loop 12 and Hwy 183