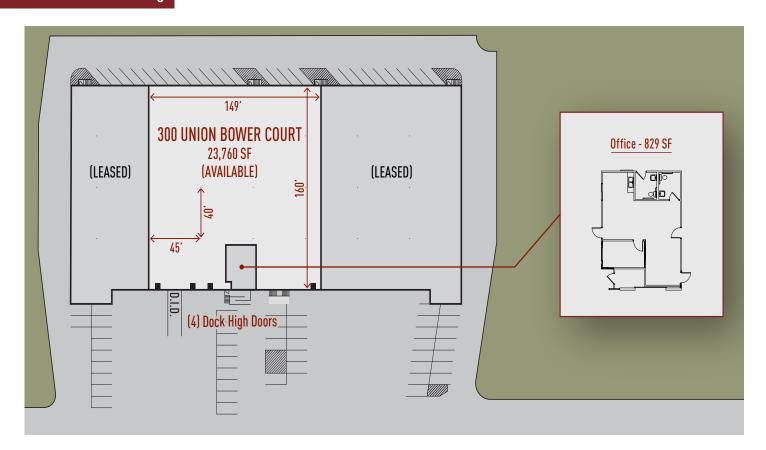

## **Building Specifications**

**Building Size:** 54,000 SF Total Available: 23,760 SF 829 SF Office: Clear Height: 21' Clear 40' X 45' Column Spacing:

4 Dock High Doors Loading:

Drive-In Door:

**Electric:** 200 Amps, 240 Volts

# Master Plan Rendering

 $\mathsf{NORTH} \mathop{\rightarrow}$