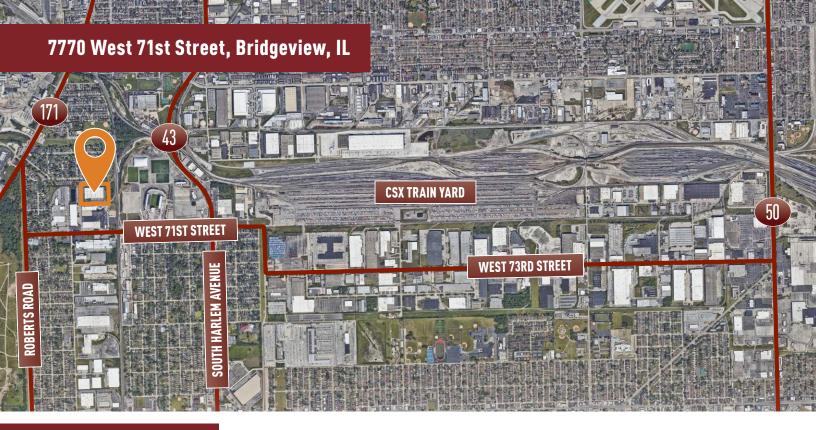

7770 West 71st Street, Bridgeview, IL

7770

# **Building Features**

- > Secure trailer/auto parking
- > Large break room
- Shipping office and bathroom
- Property provides access to I-55 via a four-way interchange at LaGrange Road or I-294 west
- Access to large labor pool
- > Walking distance to PACE Transit Center