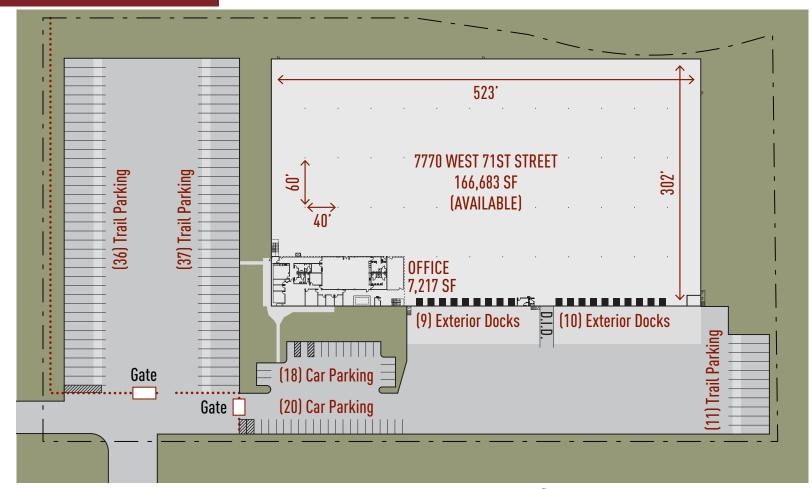

# Building Specifications

4

w hard w

**Building Size:** 166,683 SF Available: 166.683 SF Main Office: 7.217 SF **Clear Height:** 33' Clear 19 Exterior Truck Docks (Expandable) Loading: Drive In Doors: 1 800 Amps, 277/480 Volts, 3-Phase Electric: Auto Parking: **38 Spaces Trailer Parking: 84 Spaces** Sprinkler: **ESFR** 