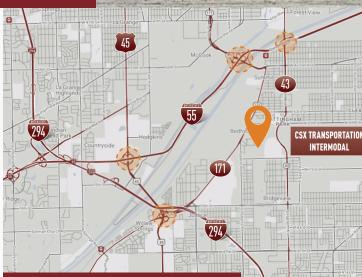

# **Building Features**

- > Secure trailer/auto parking
- > Large break room
- Shipping office and bathroom
- Property provides access to I-55 via a four-way interchange at LaGrange Road or I-294 west
- Access to large labor pool
- > Walking distance to PACE Transit Center