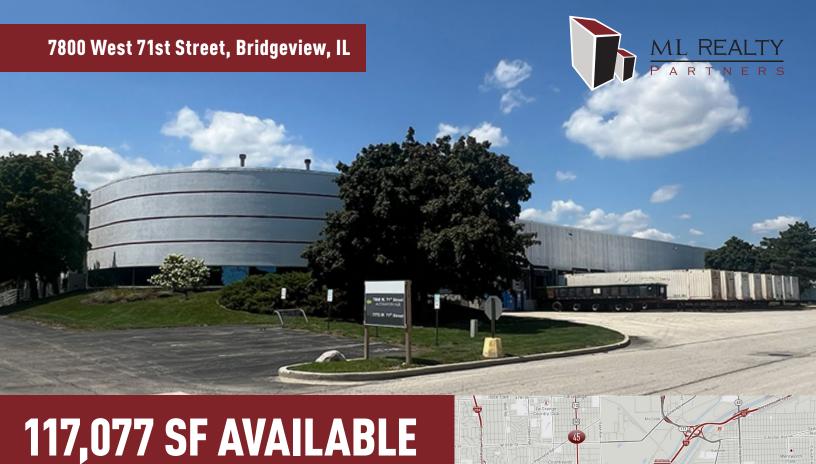

# **Building Specifications**

Building Size: 117,077 SF Available: 117,077 SF Main Office: 4,690 SF Clear Height: 24' Clear

Loading: 14 Exterior Truck Docks (Expandable)

Drive In Doors:

Electric: 800 Amps, 277/480 Volts, 3-Phase

Car Parking: 110 Spaces
Trailer Parking: 52 Spaces
Tractor Parking: 35 Spaces
Sprinkler: Wet

# **Building Features**

- On-site trailer parking
- > Large warehouse break room
- Warehouse bathrooms and locker room
- Property provides access to I-55 via a four-way interchange at LaGrange Road or I-294 west
- Access to large labor pool
- Walking distance to PACE Transit Center