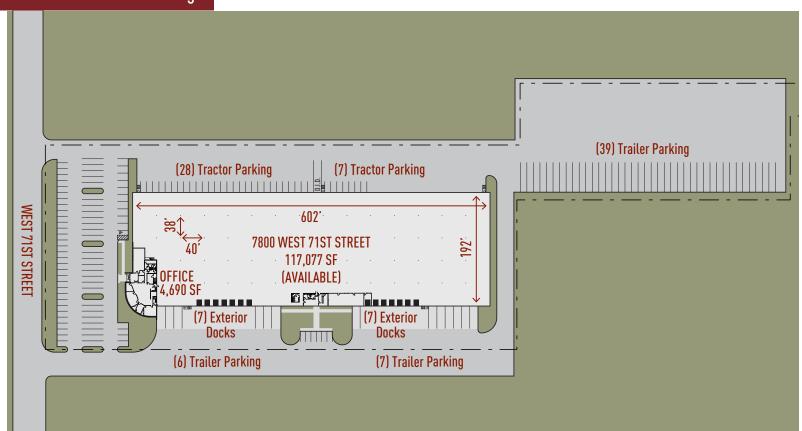

# **Building Specifications**

Building Size: 117,077 SF Available: 117,077 SF Main Office: 4,690 SF Clear Height: 24' Clear

Loading: 14 Exterior Truck Docks (Expandable)

Drive In Doors:

Electric: 800 Amps, 277/480 Volts, 3-Phase

Car Parking: 110 Spaces
Trailer Parking: 52 Spaces
Tractor Parking: 35 Spaces
Sprinkler: Wet