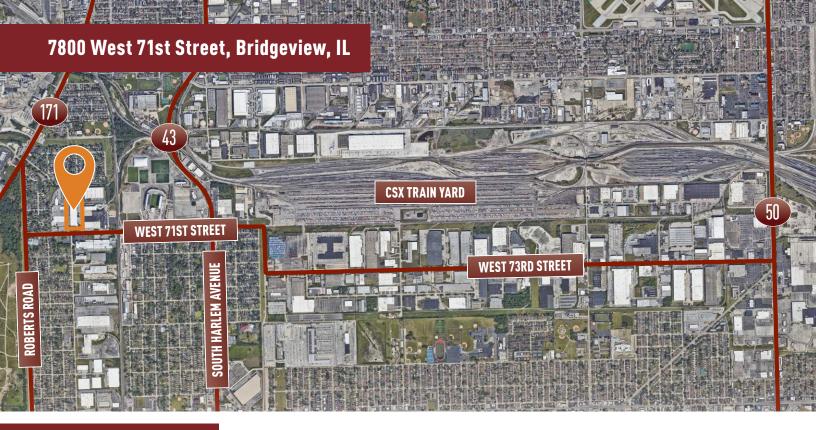

# **Building Features**

- On-site trailer parking
- > Large warehouse break room
- Warehouse bathrooms and locker room
- Property provides access to I-55 via a four-way interchange at LaGrange Road or I-294 west
- Access to large labor pool
- Walking distance to PACE Transit Center