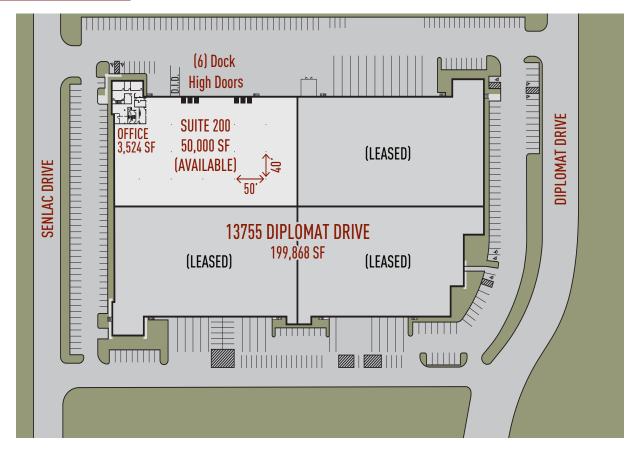

# 50,000 SF AVAILABLE

### **Building Specifications**

| Building Size:  | 199,868 SF                                |
|-----------------|-------------------------------------------|
| Available:      | 50,000 SF                                 |
| Office:         | 3,524 SF                                  |
| Clear Height:   | 24' Clear                                 |
| Loading:        | 6 (10' X 10') Dock High Doors, 4 Levelers |
| Drive-in Doors: | 1 Ramp                                    |
| Column Spacing: | 50' X 40'                                 |
| Power:          | 1200 Amps, 480 Volts                      |
|                 |                                           |

## Master Plan Rendering

**NORTH**  $\uparrow$ 