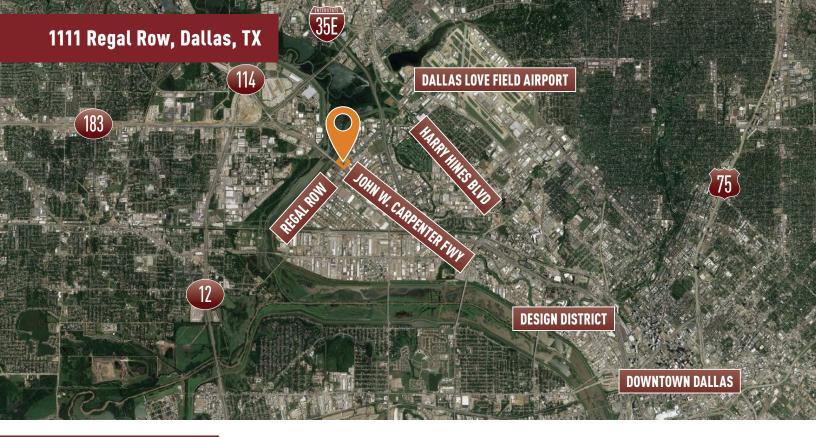

### **Building Features**

- Frontage on Highway 183 and Regal Row
- Highway visibility (±156,000 VPD)
- Single tenant, free-standing facility
- > Pin weld insulation in warehouse
- LED warehouse lighting