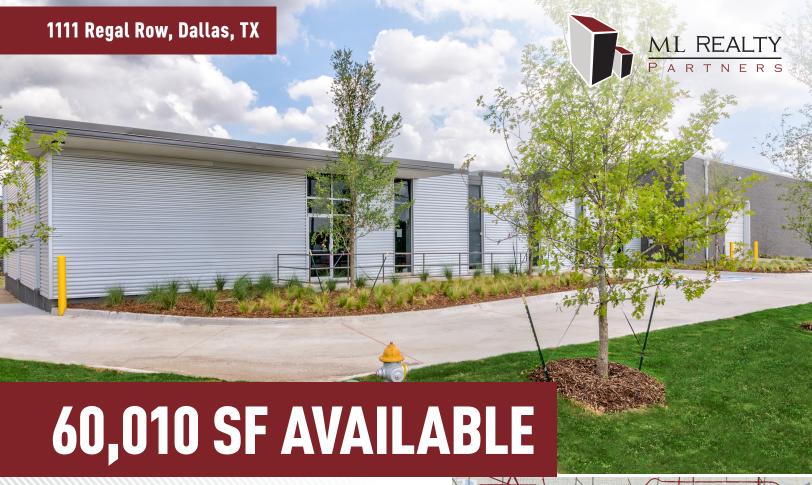

# **Building Specifications**

Building Size: 60,010 SF Available: 60,010 SF Office: 6,737 SF Clear Height: 17' Clear

Loading: 5 Dock High Doors With Levelers

Drive in Doors: 1 Ramped (12' x 14')

3 Grade Level (12' x 14')