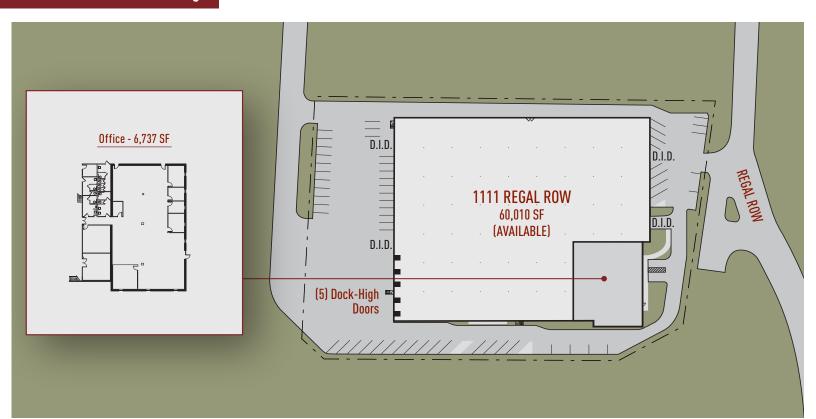

# **Building Specifications**

Building Size: 60,010 SF Available: 60,010 SF Office: 6,737 SF Clear Height: 17' Clear

Loading: 5 Dock High Doors With Levelers

Drive in Doors: 1 Ramped (12' x 14')

3 Grade Level (12' x 14')

## Master Plan Rendering

√ NORTH