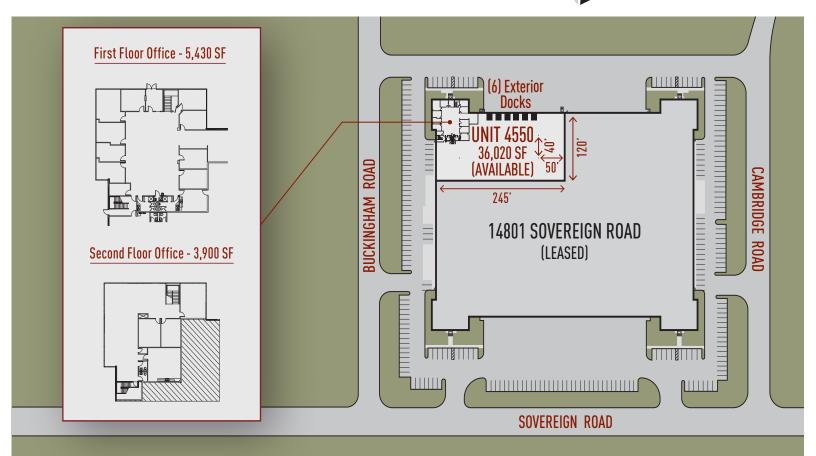

# 36,020 SF AVAILABLE

## **Building Specifications**

Building Size:212,088 SFTotal Available:36,020 SF1st Floor Office:5,430 SF2nd Floor Office:3,900 SFClear Height:25' ClearLoading:6 Dock High DoorsElectric:1200 Amps, 277/480 Volts, 3-PhaseColumn Spacing:40' x 50' TypicalSprinkler System:ESFR

#### Master Plan Rendering