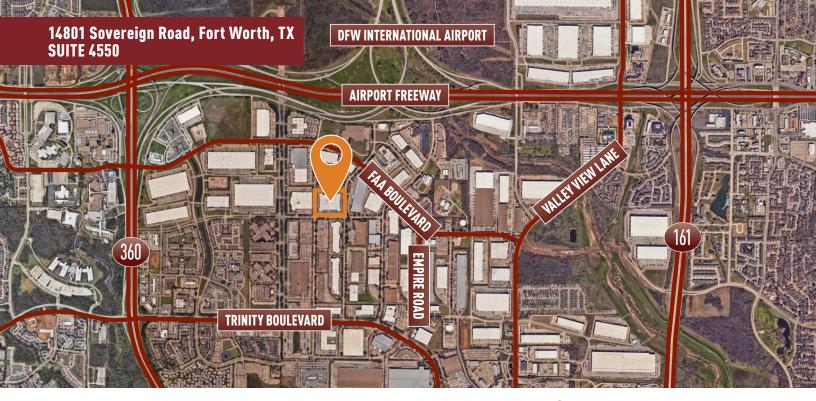

14801 Sovereign Road, Fort Worth, TX, SUITE 4550

#### **Building Features**

- Located in CentrePort Business Park, providing firstclass image and environment
- Easy access to SH 183, SH 360, SH 161/PGBT, I-20, and I-30
- Triple Freeport tax exemption