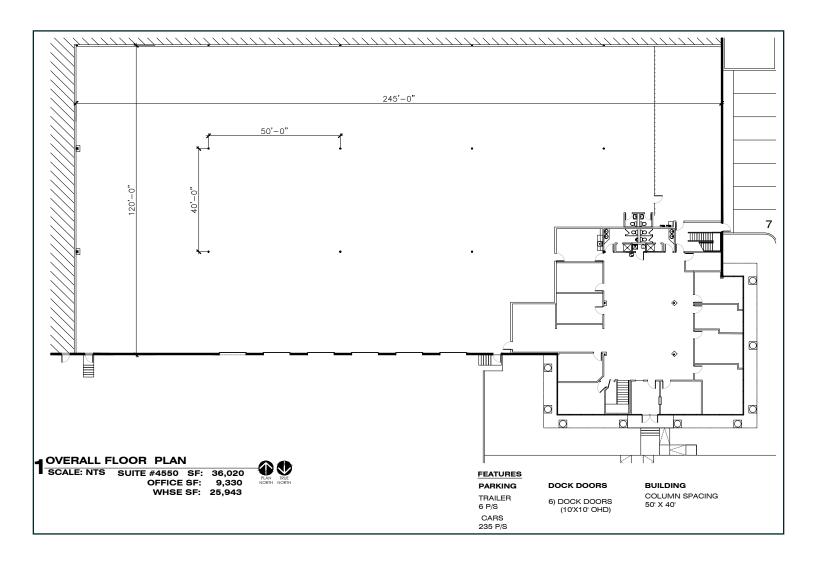

# **SUITE 4550 FLOOR PLAN**

Information contained herein is subject to change and verification, and no liability for errors or omissions is assumed. 💿 2024 All Rights Reserved. ML Realty Partners

## **Building Specifications**

Building Size:212,088 SFTotal Available:36,020 SF1st Floor Office:5,430 SF2nd Floor Office:3,900 SFClear Height:25' ClearLoading:6 Dock High DoorsElectric:1200 Amps, 277/480 Volts, 3-PhaseColumn Spacing:40' x 50' TypicalSprinkler System:ESFR