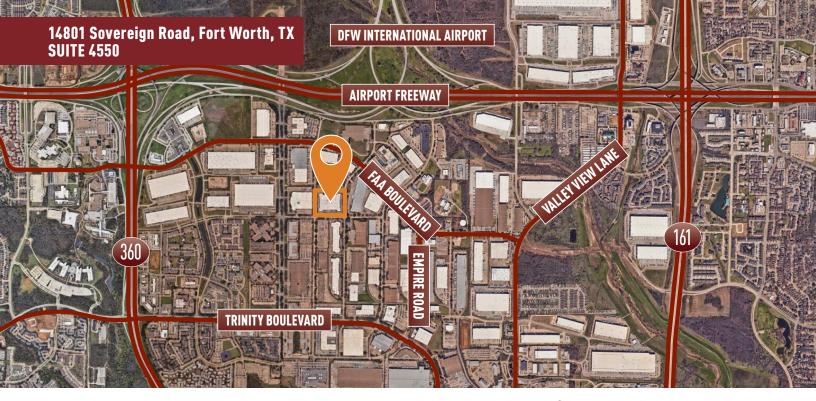

14801 Sovereign Road, Fort Worth, TX, SUITE 4550

#### **Building Features**

- Located in CentrePort Business Park, providing firstclass image and environment
- Easy access to SH 183, SH 360, SH 161/PGBT, I-20, and I-30
- > Triple Freeport tax exemption