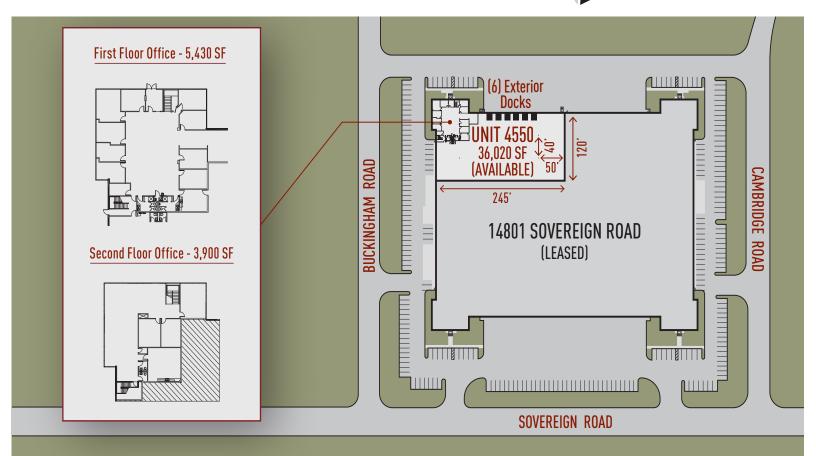

FTotal Available:36,020 SF1st Floor Office:5,430 SF2nd Floor Office:3,900 SFClear Height:25' ClearLoading:6 Dock High DoorsElectric:1200 Amps, 277/480 Volts, 3-PhaseColumn Spacing:40' x 50' TypicalSprinkler System:ESFR



For More Information Contact



ADAM BROWN 214-256-7100 abrown@nairl.com

#### Owner: ML Realty Partners \\ 5495 Belt Line Rd, Suite 330, Dallas, TX 75254 \\ 214-389-1155 Information contained herein is subject to change and verification, and no liability for errors or omissions is assumed. © 2025 All Rights Reserved. ML Realty Partners

#### **Building Features**

- Located in CentrePort Business Park, providing firstclass image and environment
- Easy access to SH 183, SH 360, SH 161/PGBT, I-20, and I-30
- > Triple Freeport tax exemption



#### Master Plan Rendering





## NORTH $\uparrow$

#### ML Realty Partners \\ 5495 Belt Line Rd, Suite 330, Dallas, TX 75254 \\ 214-389-1155

Information contained herein is subject to change and verification, and no liability for errors or omissions is assumed. © 2025 All Rights Reserved. ML Realty Partners



# **SUITE 4550 FLOOR PLAN**



Information contained herein is subject to change and verification, and no liability for errors oromissions is assumed. © 2025 All Rights Reserved. ML Realty Partners