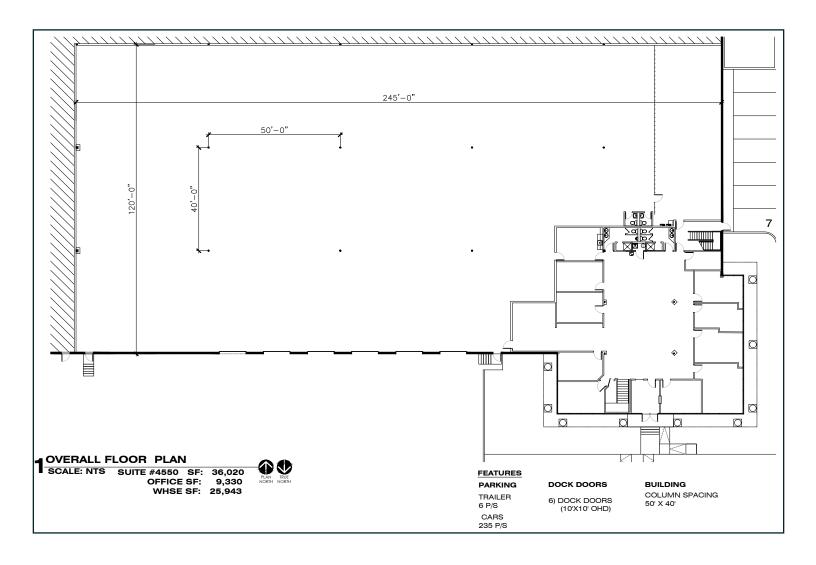

# **SUITE 4550 FLOOR PLAN**

Information contained herein is subject to change and verification, and no liability for errors oromissions is assumed. © 2025 All Rights Reserved. ML Realty Partners

## **Building Specifications**

Building Size:212,088 SFTotal Available:36,020 SF1st Floor Office:5,430 SF2nd Floor Office:3,900 SFClear Height:25' ClearLoading:6 Dock High DoorsElectric:1200 Amps, 277/480 Volts, 3-PhaseColumn Spacing:40' x 50' TypicalSprinkler System:ESFR