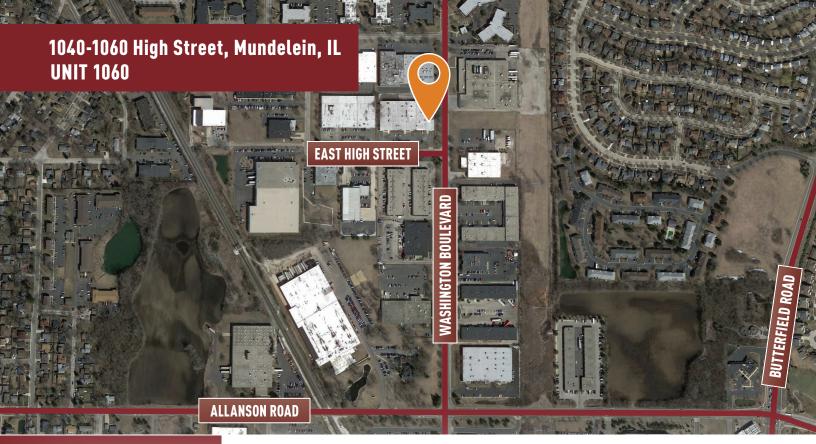

673 SF - 5,604 SF

Clear Height: 18' Clear

Loading: 2-6 Interior Truck Docks

Power (3 Services): 400 Amps, 120/208/240 Volts, 3-Phase

400 Amps, 120/208 Volts, 3-Phase 1200 Amps, 240 Volts, 3-Phase

Lighting: LED

## **Building Features**

- Convenient access to Townline Road (Route 60)
  which has a four-way interchange onto I-94
- > Ideal location near Route 60/Butterfield
- > Tremendous labor and low Lake County taxes
- Warehouse washrooms







#### **STEVE SULLIVAN**

847-610-0123 ssullivan@hiffman.com

#### )wner:

ML Realty Partners \\ One Pierce Place, Suite 450, Itasca, Illinois 60143 \\ 630-250-2900 Information contained herein is subject to change and verification, and no liability for errors or emissions is accounted. (\*\infty 2007 All Bights Pageryod, ML Realty Partners)



## Master Plan Rendering



# **NORTH** ↑