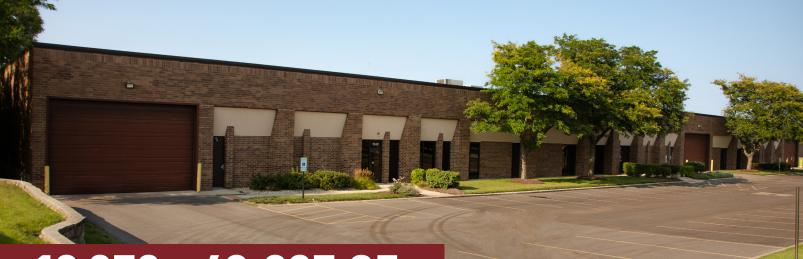

### **Building Specifications**

Building Size: 60,025 SF

Total Available: 19,959 SF - 60,025 SF Office: 1,673 SF - 5,604 SF

Clear Height: 18' Clear

Loading: 2-6 Interior Truck Docks

Power (3 Services): 400 Amps, 120/208/240 Volts, 3-Phase

## **Building Features**

- Convenient access to Townline Road (Route 60)
  which has a four-way interchange onto I-94
- > Ideal location near Route 60/Butterfield
- > Tremendous labor and low Lake County taxes
- Warehouse washrooms