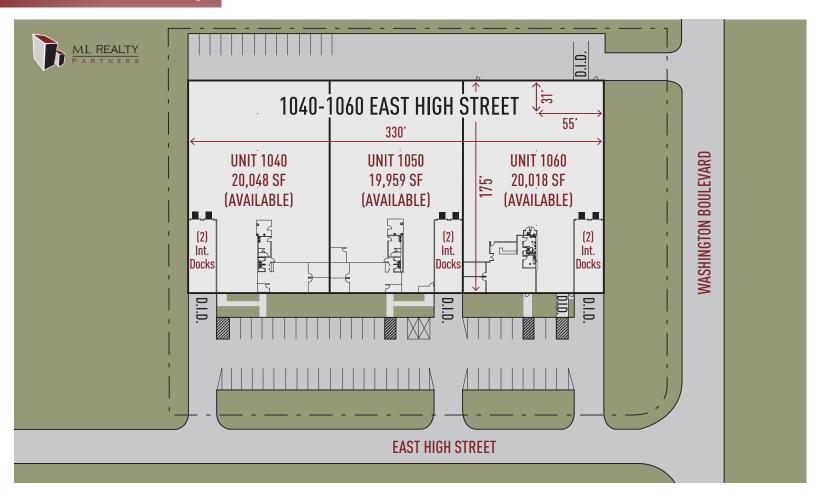

# 19,959 - 60,025 SF AVAILABLE

### **Building Specifications**

Building Size: 60,025 SF

Total Available: 19,959 SF - 60,025 SF Office: 1,673 SF - 5,604 SF

Clear Height: 18' Clear

Loading: 2-6 Interior Truck Docks

Power (3 Services): 400 Amps, 120/208/240 Volts, 3-Phase

# **NORTH** ↑