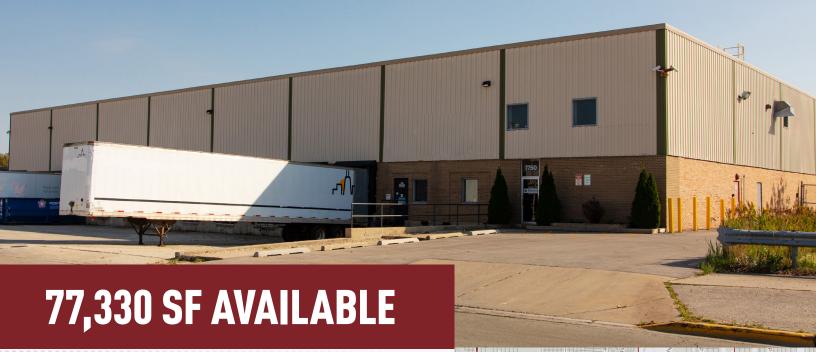

# **Building Specifications**

Building Size: 77,330 SF Office: 1,991 SF Clear Height: 24' Clear Loading: 12 Docks

Drive In Doors: 2

Power: 1,200 Amps, 480/277 Volts, 3-Phase

Car Parking: 47 Sprinkler: Wet

### 7750 Industrial Drive, Forest Park, IL