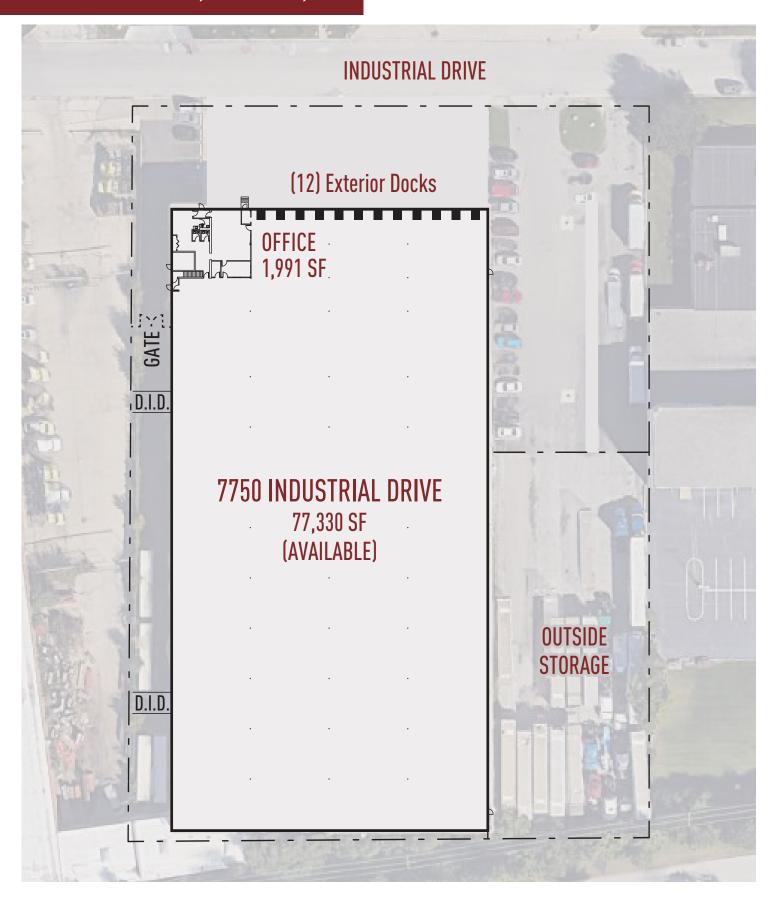

# **Building Specifications**

Building Size: 77,330 SF Office: 1,991 SF Clear Height: 24' Clear Loading: 12 Docks

Drive In Doors: 2

Power: 1,200 Amps, 480/277 Volts, 3-Phase

Car Parking: 47 Sprinkler: Wet

### 7750 Industrial Drive, Forest Park, IL