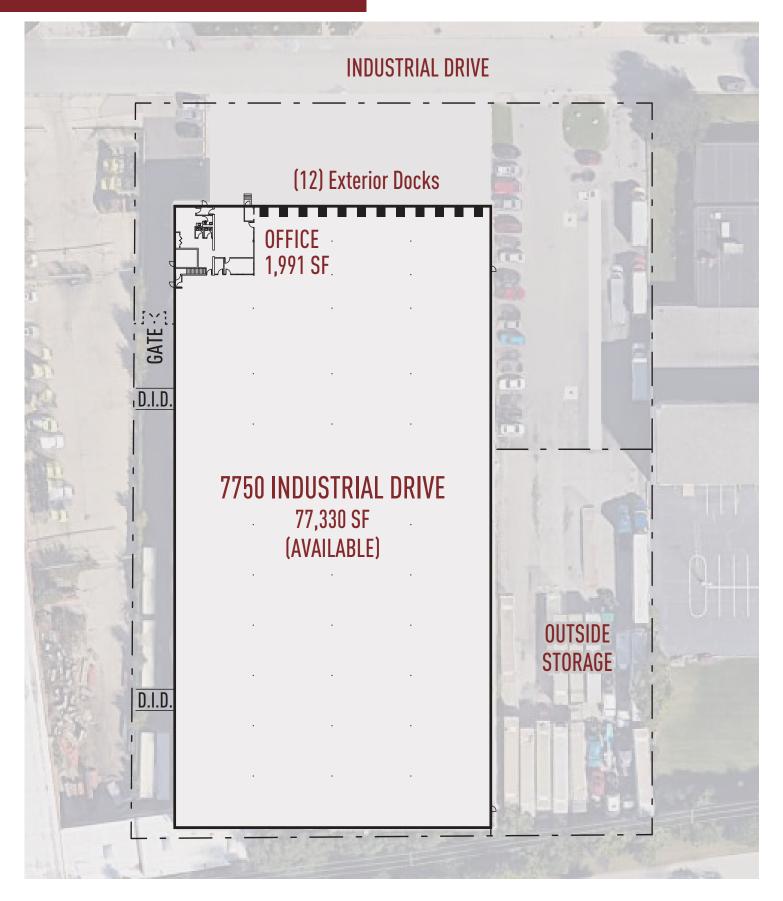

## **Building Specifications**

**Building Size:** 77,330 SF 1,991 SF Office: **Clear Height:** 24' Clear Loading: 12 Docks Drive In Doors: 2 1,200 Amps, 480/277 Volts, 3-Phase Power: **Car Parking:** 47 Sprinkler: Wet

### **Building Features**

- Free-standing industrial building located in I-290 South submarket
- > Close proximity to downtown Chicago
- > One-acre parking/outside storage lot
- > 6B Cook County taxes