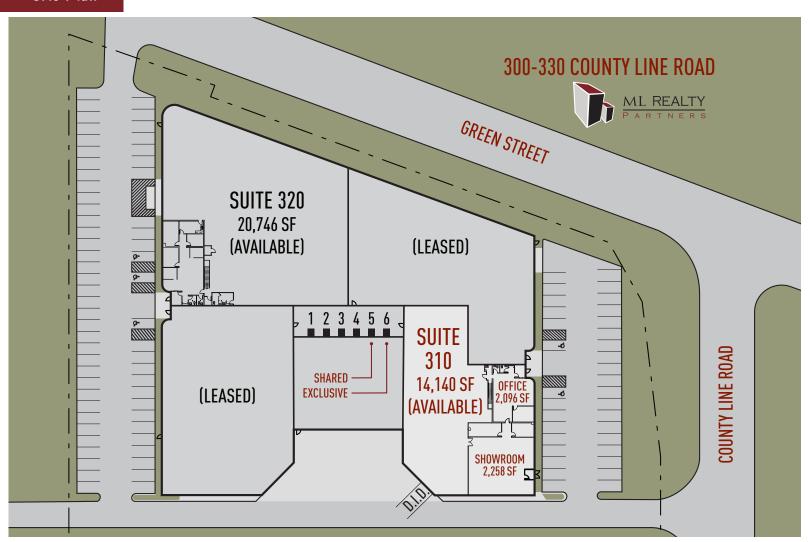

# **Building Specifications**

**Building Size:** 66.939 SF Available: 14,140 SF Office: 2,096 SF Showroom: 2.258 SF Clear Height: 21' Clear

Loading: 1 Drive In Door

Dock #5 - Shared (See Site Plan)

Dock #6 - Exclusive (See Site Plan)

### Site Plan