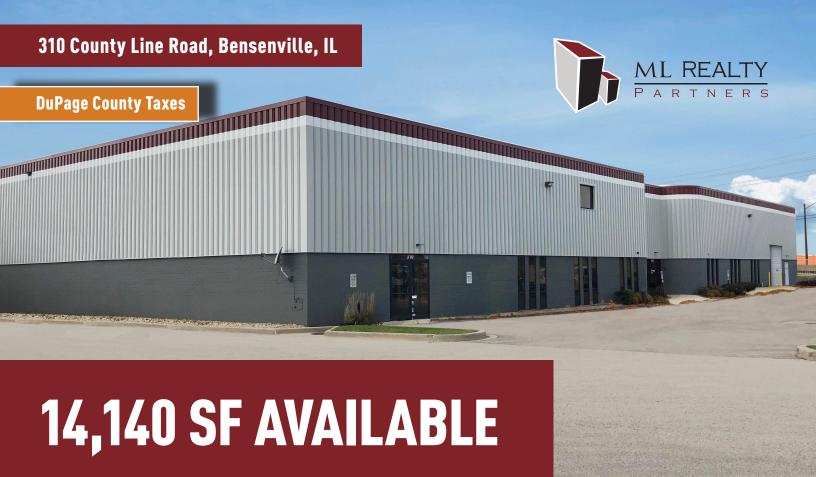

# **Building Specifications**

**Building Size:** 66.939 SF Available: 14,140 SF Office: 2,096 SF Showroom: 2.258 SF Clear Height: 21' Clear

Loading: 1 Drive In Door

Dock #5 - Shared (See Site Plan)

Dock #6 - Exclusive (See Site Plan)

# **Building Features**

- Located in O'Hare submarket with **DuPage County taxes**
- Close proximity to O'Hare south cargo entrance