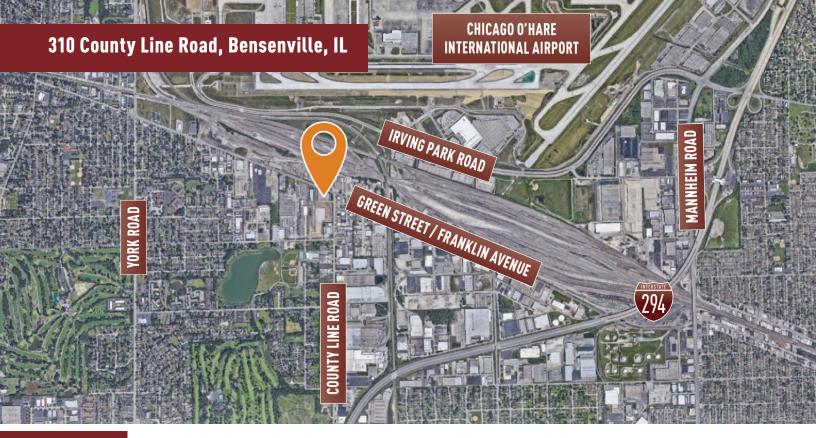

# **Building Features**

- Located in O'Hare submarket with **DuPage County taxes**
- Close proximity to O'Hare south cargo entrance