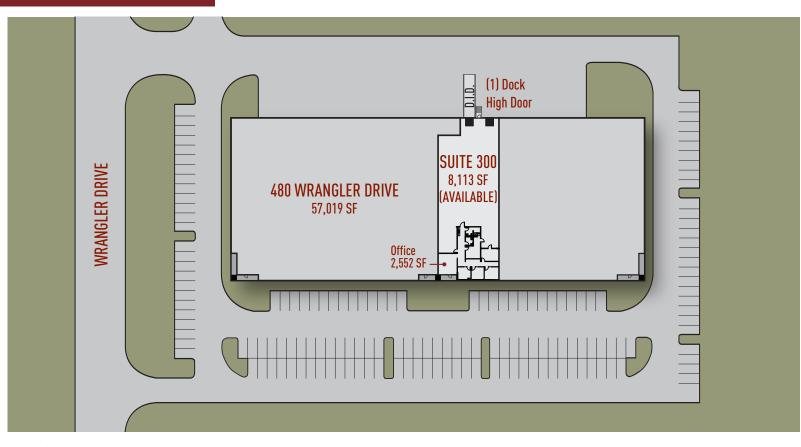

## 8,113 SF AVAILABLE

### **Building Specifications**

| Building Size:       | 57,019 SF                        |
|----------------------|----------------------------------|
| Available:           | 8,113 SF                         |
| Office:              | 2,552 SF                         |
| <b>Clear Height:</b> | 22' Clear                        |
| Loading:             | 1 Dock High Door                 |
|                      | 1 Drive In Door (10' x 10')      |
| Sprinkler System:    | ESFR                             |
| Power:               | 400 Amps, 277/480 Volts, 3-Phase |
| HVAC:                | 100%                             |
|                      |                                  |