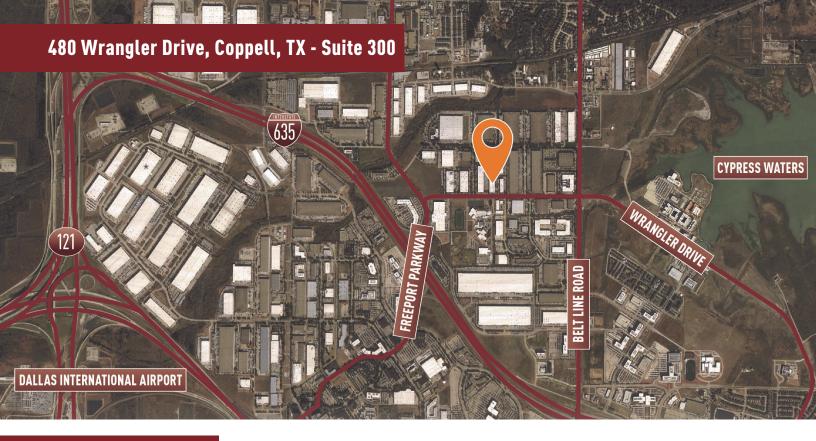

### **Building Features**

- > Building located in Park West Commerce Center
- Direct access to I-635, Hwy 121, Hwy 114, and George Bush turnpike
- > Direct access to DFW International Airport