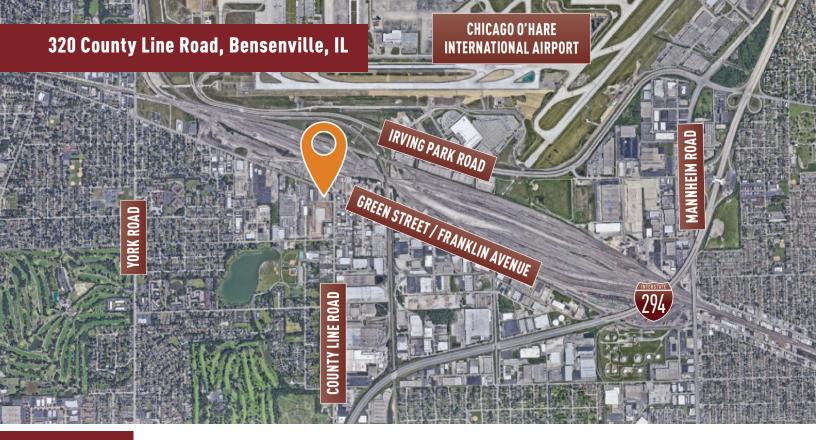

### **Building Features**

- Located in O'Hare submarket with DuPage
  County taxes
- Close proximity to O'Hare south cargo entrance