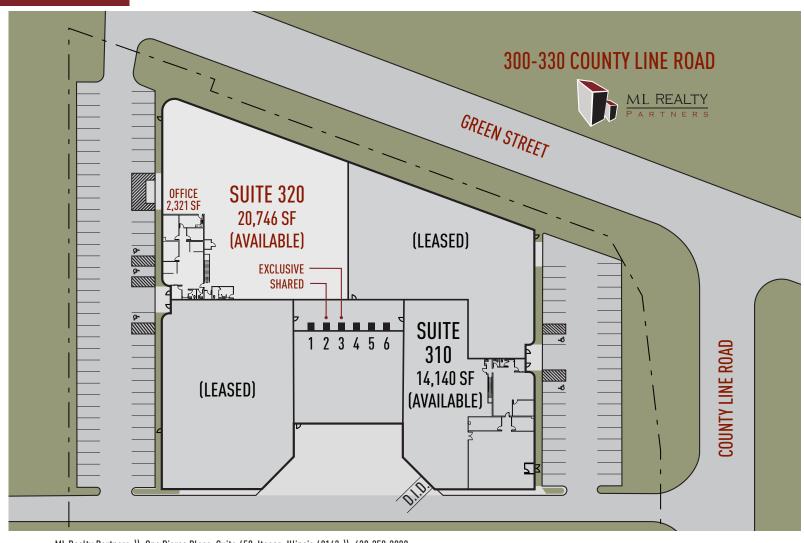

## **Building Specifications**

| Building Size: | 66,939 SF                           |
|----------------|-------------------------------------|
| Available:     | 20,746 SF                           |
| Office:        | 2,321 SF                            |
| Clear Height:  | 21' Clear                           |
| Loading:       | 1 Drive In Door                     |
|                | Dock #2 - Shared (See Site Plan)    |
|                | Dock #3 - Exclusive (See Site Plan) |
| Power:         | 200 Amps, 120/208 Volts, 3-Phase    |
| Sprinkler:     | ESFR                                |
|                |                                     |

#### Site Plan

ML Realty Partners \\ One Pierce Place, Suite 450, Itasca, Illinois 60143 \\ 630-250-2900